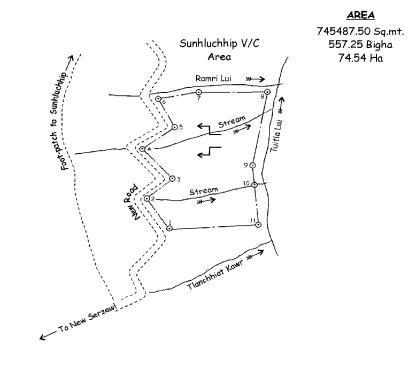

# COMPENSATORY AFFORESTATION FOR CONSTRUCTION OF BAIRABI TO SAIRANG RAILWAY LINE AT N. SERZAWL VILLAGE, SAKAWRDAI SUB-DIVISION, AIZAWL DISTRICT

Date of verification 16.09.2009 Scale : 1:20,000

### BOUNDARY DESCRIPTION OF COMPENSATORY AFFORESTATION IN LIEU OF SUBMERGE AREA UNDER HYDEL PROJECT AT N. SERZAWL VILLAGE

- 1. Name of Department : Environment & Forest
- 2. Detail Location description : It is located in between Tuitla river and new road to Sunhluchhip. On the north of Tlanchhiat stream and South of Ramri river. It is on the north east of N. Serzawl Village.
- 3. Area of Land : 745487.50 Sq. m 557.25 Bighas 74.54 Hectares.

# **BOUNDARY DESCRIPTION**

Starting Point : The starting point B.P No. 1 was fixed on the western side of new road to Sunhluchhip Village.

Western Side :- From Bp. No. 1. The boundary line runs along new road to Sunhluchhip Village up to Bp No. 6 in the directions and distances as follow :-

|            | <b>Distances</b> | Direction     |
|------------|------------------|---------------|
| Bp No. 1-2 | 200.00m          | $325^{\circ}$ |
| Bp No. 2-3 | 250.00m          | $50^{\circ}$  |
| Bp No. 3-4 | 320.00m          | $315^{\circ}$ |
| Bp No. 4-5 | 300.00m          | $50^{\circ}$  |
| Bp No. 5-6 | 250.00m          | $330^{\circ}$ |

Northern Side : From Bp No. 6 the boundary line runs along the stream called Ramri Lui in the directions and distances as follow up to Bp No. 8

|            | <b>Distances</b> | Directions      |
|------------|------------------|-----------------|
| Bp No. 6-7 | 300.00m          | 800             |
| Bp No. 7-8 | 500.00m          | 90 <sup>0</sup> |

Eastern Side : From Bp No. 8, the boundary line runs along the stream called Tuitla Lui up to Bp No. 11 in the direction and distances as below :-

|              | <b>Distances</b> | Directions       |
|--------------|------------------|------------------|
| Bp No. 8-9   | 600.00m          | $192^{\circ}$    |
| Bp No. 9-10  | 150.00m          | $174^{\circ}$    |
| Bp No. 10-11 | 330.00m          | 173 <sup>0</sup> |

Southern Side : From Bp No. 11 the boundary line runs in the direction of 265<sup>o</sup> and the distance of 650.00m and meets the starting point Bp No. 1

Sd/-(C. LALNGHILHLOVA) Surveyor Land Revenue & Settlement Mizoram : Aizawl